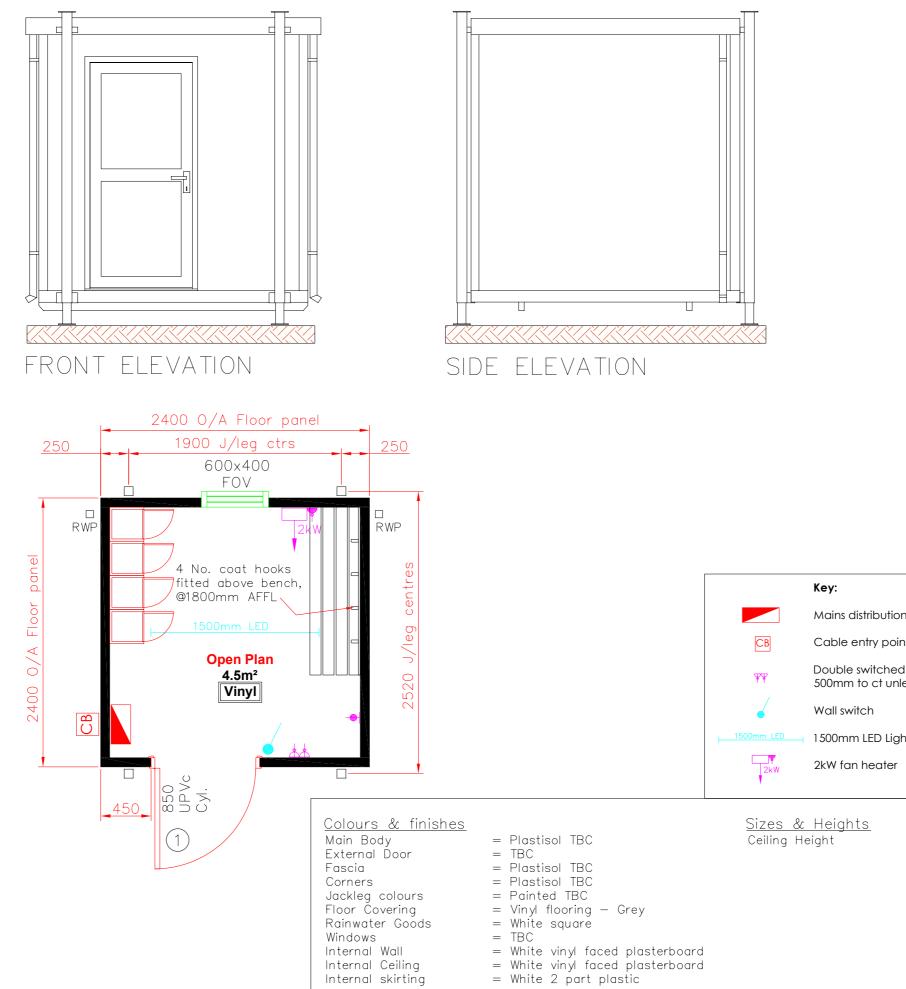

|                                                            | Drawing | g number    |                | Issue    |  |
|------------------------------------------------------------|---------|-------------|----------------|----------|--|
|                                                            | NOTE    | -5          |                |          |  |
|                                                            |         | <u> </u>    |                |          |  |
|                                                            |         |             |                |          |  |
|                                                            |         |             |                |          |  |
|                                                            |         |             |                |          |  |
|                                                            |         |             |                |          |  |
|                                                            |         |             |                |          |  |
|                                                            |         |             |                |          |  |
|                                                            |         |             |                |          |  |
|                                                            |         |             |                |          |  |
|                                                            |         |             |                |          |  |
|                                                            |         |             |                |          |  |
|                                                            |         |             |                |          |  |
|                                                            |         |             |                |          |  |
|                                                            |         |             |                |          |  |
|                                                            |         |             |                |          |  |
|                                                            |         |             |                |          |  |
|                                                            | By<br>- | Date<br>-   | -              | Rev<br>- |  |
|                                                            |         |             |                |          |  |
|                                                            |         |             |                |          |  |
| ution Board                                                |         |             |                |          |  |
| point                                                      |         |             |                |          |  |
| ched socket outlet low level.<br>t unless stated otherwise | Client  |             |                |          |  |
|                                                            | Client  |             |                |          |  |
| ) Light fittings                                           | Projec  | t           |                |          |  |
| ater                                                       |         |             |                |          |  |
|                                                            | Title   | Plan Layout |                |          |  |
| = 2250mm                                                   | Drawn:  | MJC         | 8'x8'          | 7/2021   |  |
| - 22301111                                                 | Scale:  | NTS         | Drawing Size , |          |  |
|                                                            |         |             | EXCEL          |          |  |
|                                                            |         | Ę           | MODU           |          |  |
|                                                            |         |             | BUILD          |          |  |
|                                                            | Drawing | g number    | EMB5522-       | 01 Issue |  |
|                                                            |         |             |                |          |  |